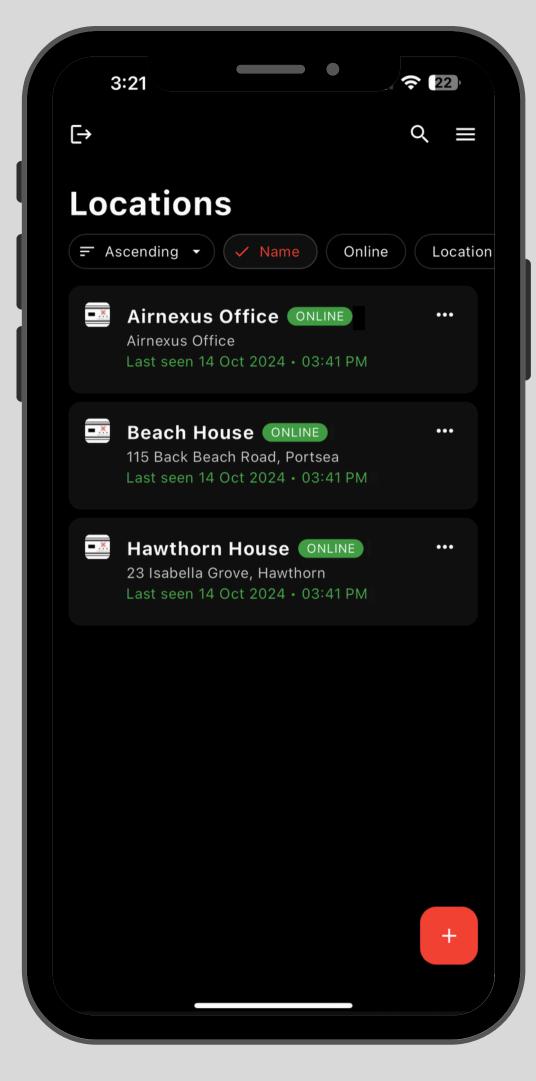

### Multi-Site Management

Airnexus Partners can effortlessly manage multiple sites from a single app. Whether you support customers in their homes or oversee a large commercial portfolio, the Airnexus app scales to meet your needs.

#### Stay Connected

Stay in Control