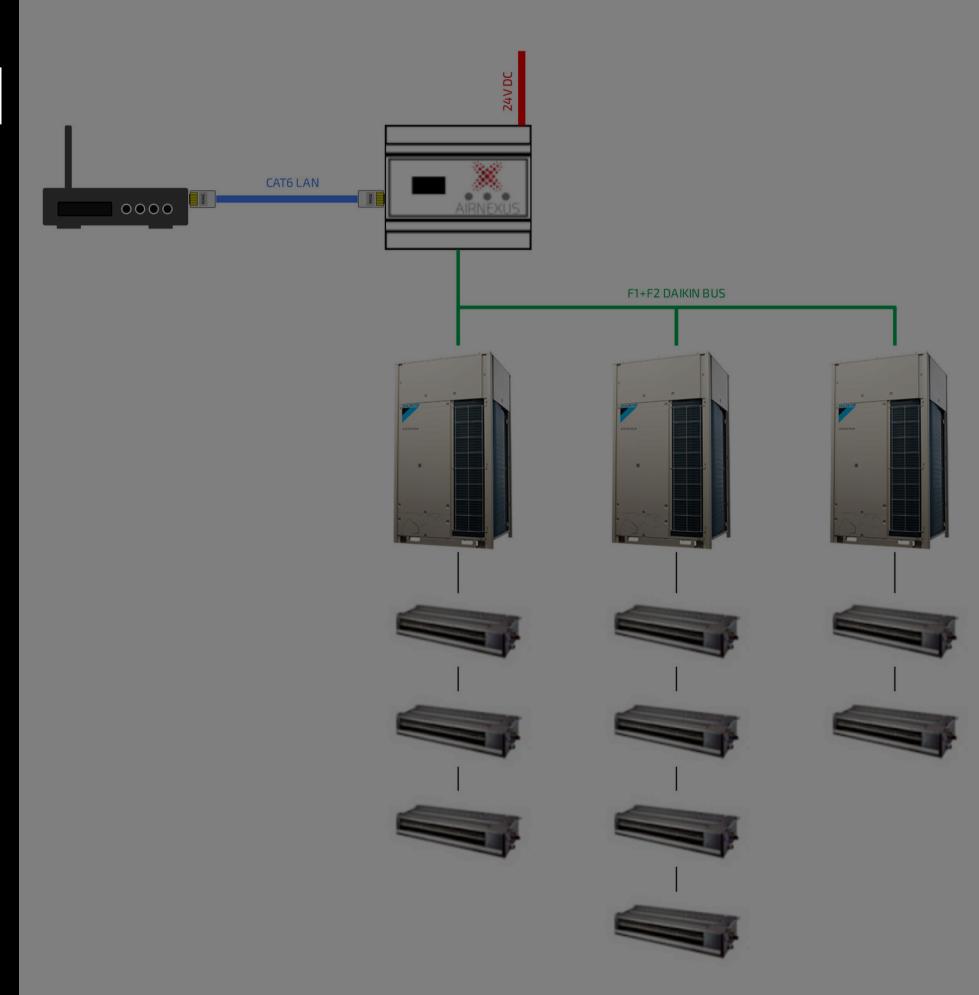

## SIMPLE INSTALLATION AND WIRING

Installing Airnexus is quick and straightforward, without the hassle of complex configurations.

There's no need for multiple Wi-Fi adapters cluttering up each indoor unit, which can waste valuable installation and setup time.

Simply connect the Airnexus VRV32 module directly to the communications bus on the outdoor condenser unit for a seamless integration.

We recommend using a wired LAN connection for stable and reliable internet access to the device, ensuring uninterrupted control and management of your air conditioning system.

With Airnexus, installation is efficient, saving time and reducing complexity.