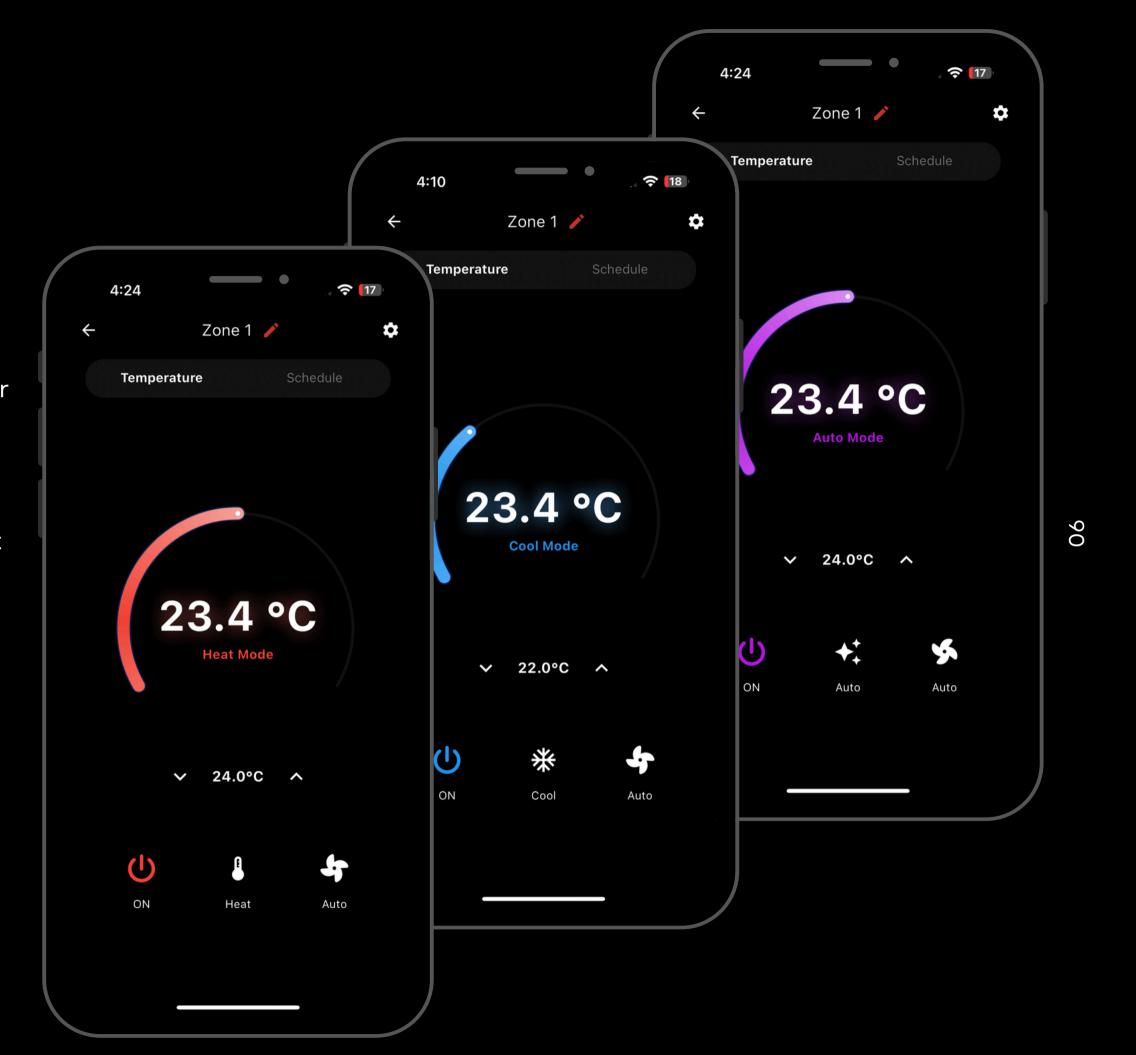

#### Individual Zone Control

The Airnexus app gives you complete control over each zone of your VRV air conditioning system, allowing you to tailor the climate to your exact preferences. Whether you're managing a single room or an entire building, the app lets you adjust temperatures, set schedules, and monitor in real-time. You can create the perfect environment for different areas, ensuring optimal comfort where it's needed most—whether it's cooling a bedroom, warming up a living room, or maintaining a consistent climate across multiple spaces. All of this is easily managed through the intuitive Airnexus app, giving you the ideal climate at your fingertips.