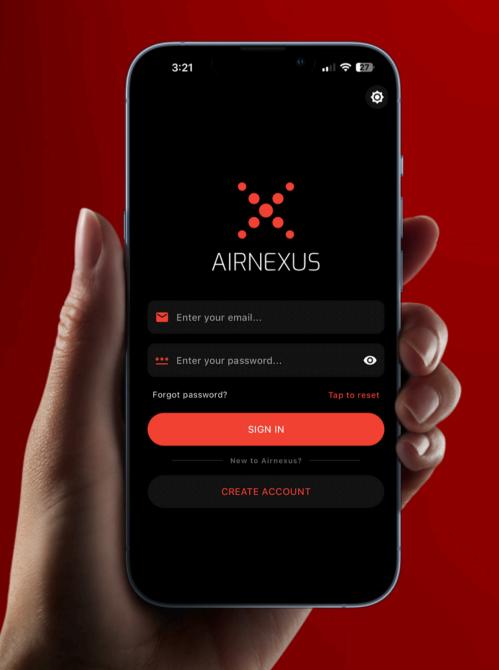

#### Remote Site Access

Airnexus makes managing installations easier than ever. With the Airnexus app, you can remotely monitor, control, and troubleshoot your installed sites from a single interface. This feature simplifies maintenance, reduces site visits, and enhances customer service by enabling real-time settings adjustments.

### DOWNLOAD THE AIRNEXUS APP

07